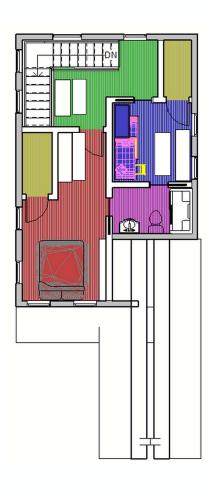

## Room Legend

Bedroom 1

Dining Room

Foyer

Kitchen

Living Room

PROJECT 3 – Compact House Spring 2021 ARC 376 Architectural Design III Evan Ziegler/ Professor Anderson

| No. | Description | Date |
|-----|-------------|------|
|     |             |      |
|     |             |      |
|     |             |      |
|     |             |      |
|     |             |      |

| Analytical     |          |       |  |  |
|----------------|----------|-------|--|--|
| Project number | 3        |       |  |  |
| Date           | 4/5/2021 | □ A4  |  |  |
| Drawn by       | Author   | 7 /   |  |  |
| Checked by     | Checker  | Scale |  |  |