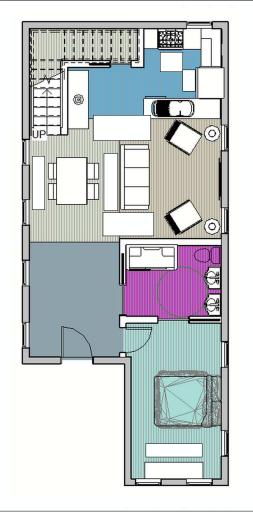

## Project #3 - Compact House

This house was designed to fit a family of 5 into a 1,250SF house. This house maxed out the maximum square footage. The first store has all the public spaces as well as a bedroom with a full bath for easy handicap accessibility. The second story has two additional bedrooms.

A second story was added to maximize property space due to limited availblity of space. Evergreens were placed between the house and the road for privascy and sound buffering.

The public space of the house is open to allow easy wheelchair accessibility as well as to make the small space feel much larger.

## Room Legend

Bedroom 1

Dining Room

Foyer

Kitchen

Living Room

PROJECT 3 – Compact House Spring 2021 ARC 376 Architectural Design III Evan Ziegler/ Professor Anderson

| No. | Description | Date |
|-----|-------------|------|
|     |             |      |
|     |             |      |
|     |             |      |
|     |             |      |
|     |             |      |

| Level 1        |          |         |
|----------------|----------|---------|
| Project number | 3        |         |
| Date           | 4/5/2021 | A1      |
| Drawn by       | Author   | , , , , |
| Checked by     | Checker  | Scale   |