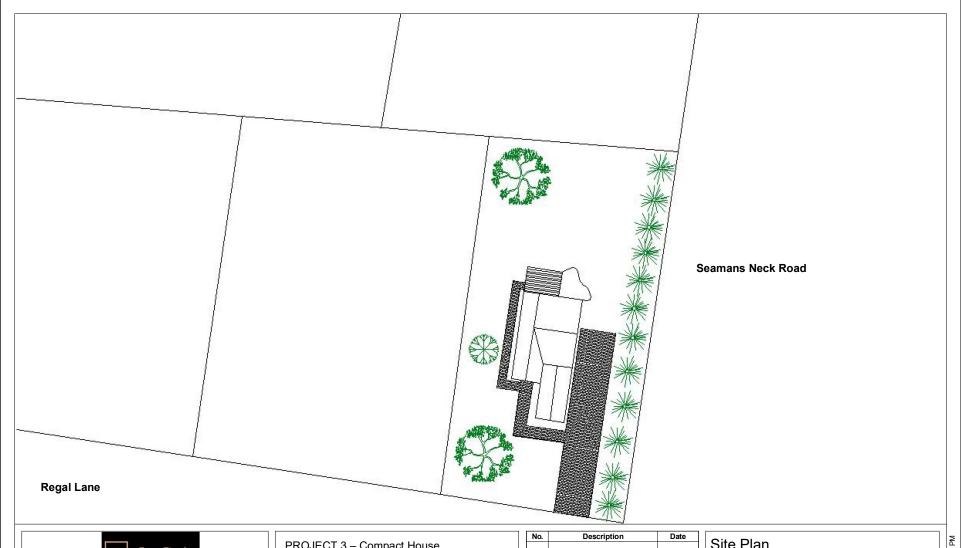

A second story was added to maximize property space due to limited availblity of space. Evergreens were placed between the house and the road for privascy and sound buffering.

The public space of the house is open to allow easy wheelchair accessibility as well as to make the small space feel much larger.

| Site Plan      |          |          |  |
|----------------|----------|----------|--|
| Project number | 3        |          |  |
| Date           | 4/5/2021 | □ S1     |  |
| Drawn by       | Author   | <b>.</b> |  |
| Checked by     | Checker  | Scale    |  |
|                |          | •        |  |