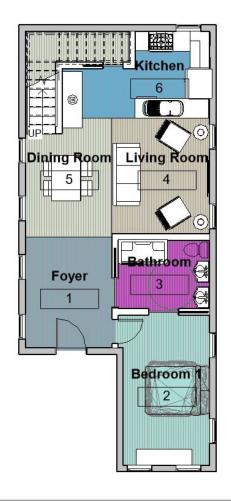

## Project #3 - Compact House

This house was designed to fit a family of 5 into a 1,250SF house. This house maxed out the maximum square footage. The first store has all the public spaces as well as a bedroom with a full bath for easy handicap accessibility. The second story has two additional bedrooms.

## Room Legend

Bedroom 1

Dining Room

Foyer

Kitchen

Living Room

PROJECT 3 – Compact House Spring 2021 ARC 376 Architectural Design III Evan Ziegler/ Professor Anderson

| No. | Description | Date |
|-----|-------------|------|
|     |             |      |
|     |             |      |
|     |             |      |
|     |             |      |
|     |             |      |

| Level 1        |          |         |
|----------------|----------|---------|
| Project number | 3        |         |
| Date           | 4/5/2021 | A1      |
| Drawn by       | Author   | , , , , |
| Checked by     | Checker  | Scale   |