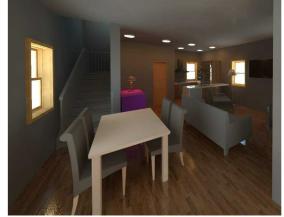

A second story was added to maximize property space due to limited availblity of space. Evergreens were placed between the house and the road for privascy and sound buffering.

The public space of the house is open to allow easy wheelchair accessibility as well as to make the small space feel much larger.

## Room Legend

Bedroom 1

Dining Room

Foyer

Kitchen

Living Room

PROJECT 3 – Compact House Spring 2021 ARC 376 Architectural Design III Evan Ziegler/ Professor Anderson

| No. | Description | Date |
|-----|-------------|------|
|     |             |      |
|     |             |      |
|     |             |      |
|     |             |      |
|     |             |      |