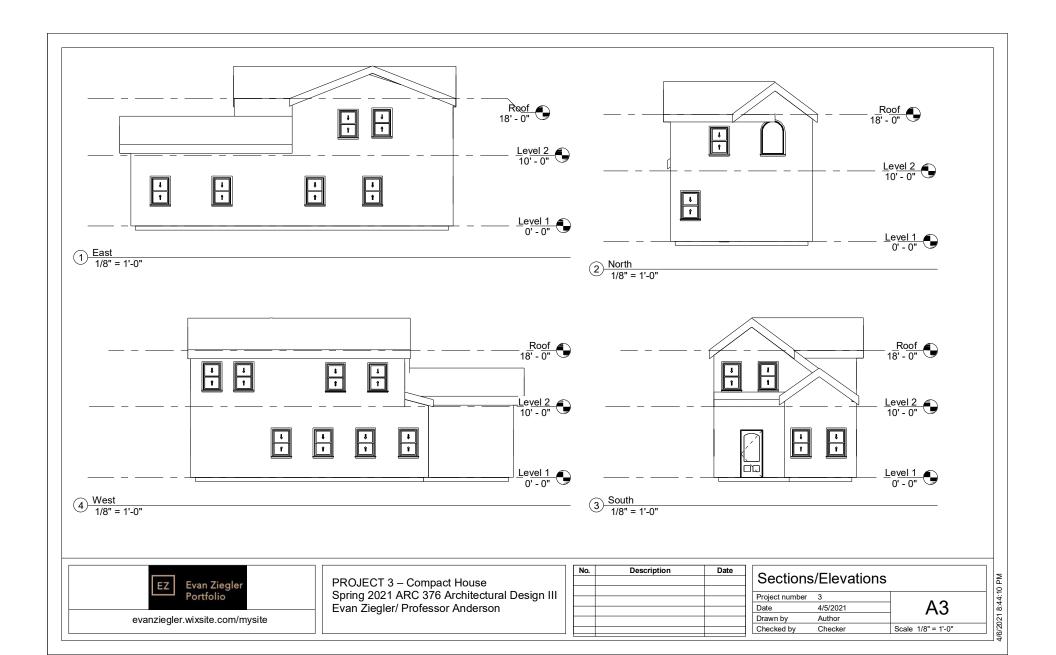

A second story was added to maximize property space due to limited availblity of space. Evergreens were placed between the house and the road for privascy and sound buffering.

The public space of the house is open to allow easy wheelchair accessibility as well as to make the small space feel much larger.