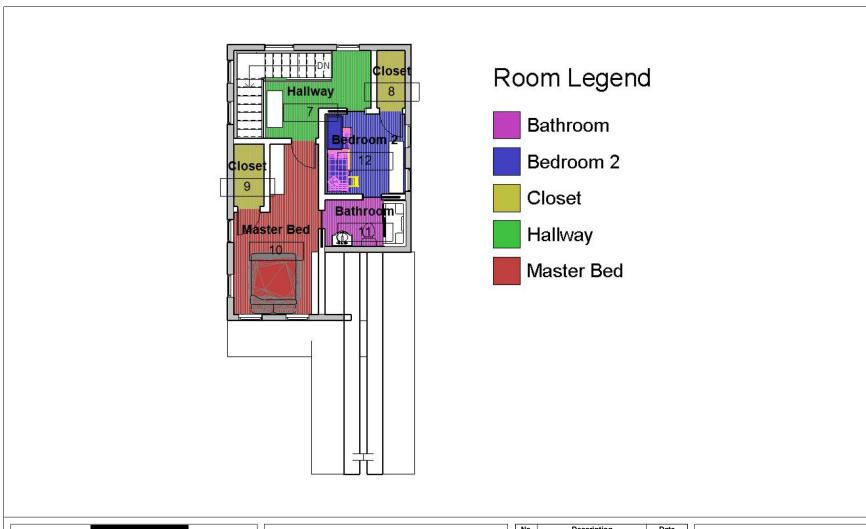

## Project #3 - Compact House

This house was designed to fit a family of 5 into a 1,250SF house. This house maxed out the maximum square footage. The first store has all the public spaces as well as a bedroom with a full bath for easy handicap accessibility. The second story has two additional bedrooms.

1/6/2021 8:38:22 PM

EZ Evan Ziegler
Portfolio
evanziegler.wixsite.com/mysite

PROJECT 3 – Compact House Spring 2021 ARC 376 Architectural Design III Evan Ziegler/ Professor Anderson

| No. | Description | Date |
|-----|-------------|------|
|     |             |      |
|     |             |      |
|     |             |      |
|     |             |      |
|     |             |      |
|     |             |      |

|              | Level 2        |          |               |   |
|--------------|----------------|----------|---------------|---|
| $\downarrow$ | Project number | 3        |               | _ |
| ┨            | Date           | 4/5/2021 | □ A2          |   |
| 1            | Drawn by       | Author   | , <b>,</b> .= |   |
| 1            | Checked by     | Checker  | Scale         |   |