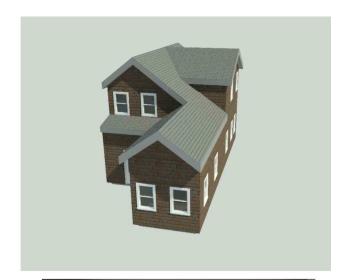

## Project #3 - Compact House

This house was designed to fit a family of 5 into a 1,250SF house. This house maxed out the maximum square footage. The first store has all the public spaces as well as a bedroom with a full bath for easy handicap accessibility. The second story has two additional bedrooms.

A second story was added to maximize property space due to limited availblity of space. Evergreens were placed between the house and the road for privascy and sound buffering.

The public space of the house is open to allow easy wheelchair accessibility as well as to make the small space feel much larger.