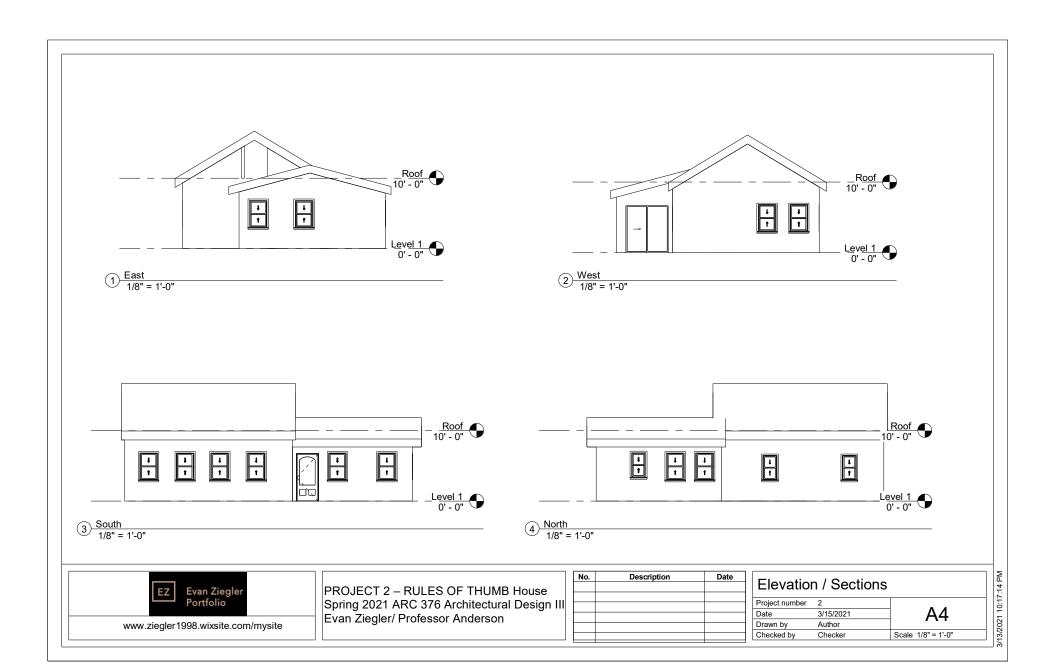

EZ Evan Ziegler Portfolio

www.ziegler1998.wixsite.com/mysite

PROJECT 2 – RULES OF THUMB House Spring 2021 ARC 376 Architectural Design III Evan Ziegler/ Professor Anderson

| No. | Description | Date |
|-----|-------------|------|
|     |             |      |
|     |             |      |
|     |             |      |
|     |             |      |
|     |             |      |
|     |             |      |