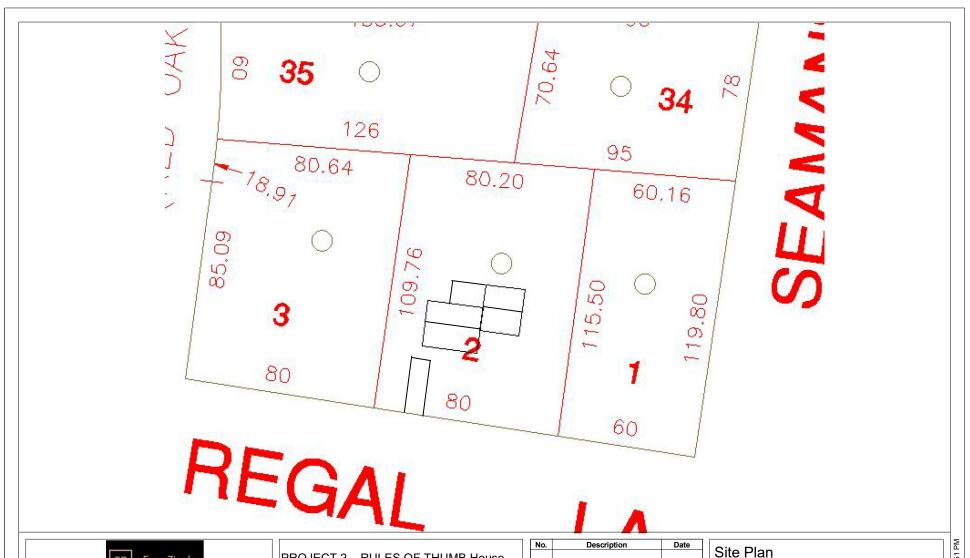

| Site Plan      |           |                                               |  |  |
|----------------|-----------|-----------------------------------------------|--|--|
| Project number | 2         |                                               |  |  |
| Date           | 3/15/2021 | A2                                            |  |  |
| Drawn by       | Author    | , <u>, , , , , , , , , , , , , , , , , , </u> |  |  |
| Checked by     | Checker   | Scale                                         |  |  |