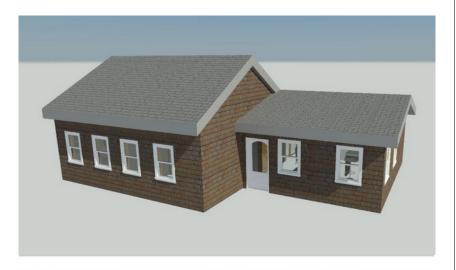

## **Levittown Residence**

This Residence was designed to fit the contextual style of the neigborhood in Levittown. It has many traints of homes in the area such as a gable roof and cedar shake siding. The Site has a 30' setback to matchup with the neighbors

## **Rules Of Thumb**

Even 2 to 4 proportion Zero Step Entry in House 30' setback to match the neighborhood preserve trees around the property to match the neighborhood Front of the house open to give plenty of sunlight Parking provided through the driveway Front Door Facing Street House Proportions Match Neighbors 6 to 10 slope to match steep roofs of Levitt houses in the area no covered porch to match the neighborhood